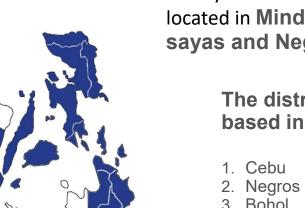

### **ROTARY DISTRICT 3860 AT A GLANCE**

Rotary District 3860 is composed of the Clubs located in Mindanao Oriental, Eastern Visayas and Negros Oriental.

#### The district includes all clubs based in the following regions:

- 2. Negros Oriental
- 3. Bohol
- 4. Siquijor
- 5. Agusan del Norte
- 6. Agusan del Sur
- 7. Surigao del Norte
- 8. Surigao del Sur
- 9. Samar
- 10. Davao del Norte
- 11. Davao del Sur
- 12. Davao Oriental
- 13. South Cotabato
- 14. General Santos