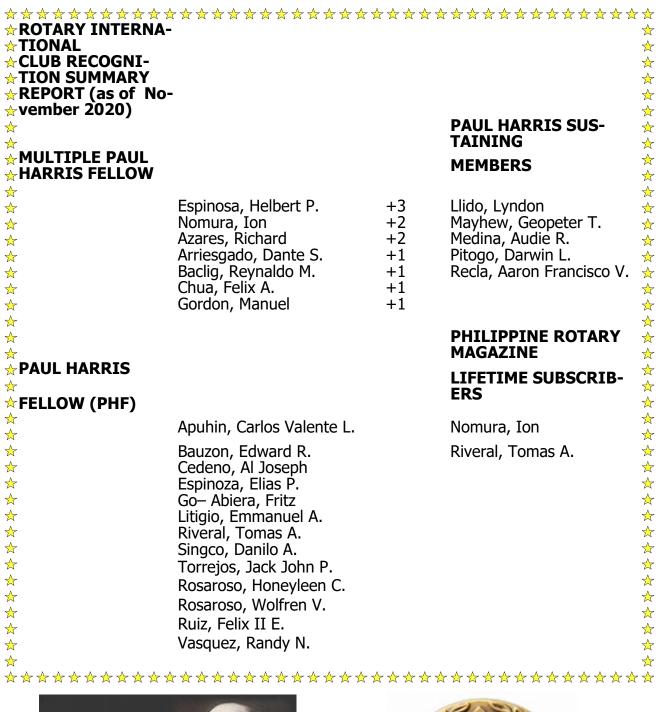

### **RC CEBU SOUTH** PAUL HARRIS FELLOW

Rotary

**Rotary Opens** 

### RC CEBU SOUTH CONGRATULATIONS!!! NEW AND MULTIPLE PAUL HARRIS FELLOW